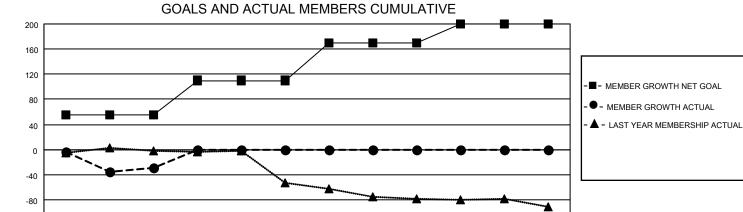

## MONTHLY MEMBERSHIP PROGRESS REPORT

LOCATION ILLINOIS District 1 M Results as of: 9/30/2022

| Clubs RESULTS FOR 2022-2023 |   |   |   | Members RESULTS FOR 2022-2023 |    |    |    |
|-----------------------------|---|---|---|-------------------------------|----|----|----|
|                             |   |   |   |                               |    |    |    |
| JULY/AUG/SEPT               | 0 | 0 | 1 | JULY/AUG/SEPT                 | 55 | 26 | 54 |
| OCT/NOV/DEC                 | 1 | 0 | 0 | OCT/NOV/DEC                   | 55 | 0  | 0  |
| JAN/FEB/MAR                 | 1 | 0 | 0 | JAN/FEB/MAR                   | 60 | 0  | 0  |
| APR/MAY/JUNE                | 0 | 0 | 0 | APR/MAY/JUNE                  | 30 | 0  | 0  |

## GOALS AND ACTUAL NEW CLUBS CUMULATIVE





| DROPPED CLUBS: 1 |   | 14 CLUBS OF 53 ADDED 1 OR<br>MORE NEW MEMBERS | GENDER DISTRIBUTION                |                |  |
|------------------|---|-----------------------------------------------|------------------------------------|----------------|--|
|                  |   | WORL NEW WEWBERG                              | MALE                               | 1,021 (79.95%) |  |
|                  |   |                                               | FEMALE 256 (20.05%)                |                |  |
| DROPPED MEMBERS  |   |                                               | NON BINARY                         | 0 (0.00%)      |  |
|                  |   |                                               | PREFER NOT TO ANSWER               | 0 (0.00%)      |  |
| DECEASED