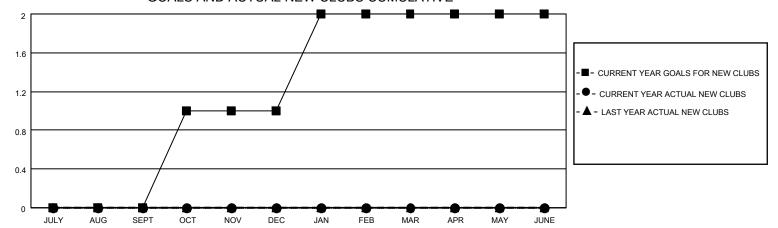

## GOALS AND ACTUAL NEW CLUBS CUMULATIVE

| DROPPED CLUBS: 1 |   | 14 CLUBS OF 53 ADDED 1 OR<br>MORE NEW MEMBERS | GENDER DISTRIBUTION                |                |  |
|------------------|---|-----------------------------------------------|------------------------------------|----------------|--|
|                  |   | WORL NEW WEWBERG                              | MALE                               | 1,021 (79.95%) |  |
|                  |   |                                               | FEMALE 256 (20.05%)                |                |  |
| DROPPED MEMBERS  |   |                                               | NON BINARY                         | 0 (0.00%)      |  |
|                  |   |                                               | PREFER NOT TO ANSWER               | 0 (0.00%)      |  |
| DECEASED         | 4 |                                               |                                    |                |  |
| CLUB CANCELLED   | 0 | CLICK HERE FOR CUMULATIVE                     | TOTAL FAMILY UNIT MEMBERS          | 130            |  |
| OTHER            | I |                                               |                                    |                |  |
| TOTAL 54         |   |                                               | FAMILY MEMBERS PAYING HALF DUES 67 |                |  |
|                  |   |                                               |                                    |                |  |